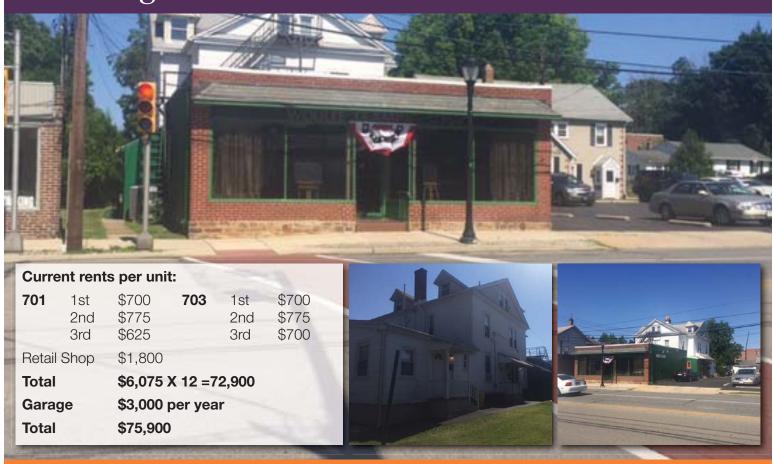

## Along Bethlehem Pike Commercial Corridor

Currently 100% Leased

List Price: \$899,000

### **Property Information**

- Retail space on first floor with six apartments and parking
- Value add opportunity for Developers to upgrade and expand
- Current income and opportunity to increase rents
- Building size: 7,646 SF
- Lot size: 14,639 SF
- Additional garage with small office approximately 900 (+-) SF
- Zoning B-1 Business (Retail. Residential & Office)