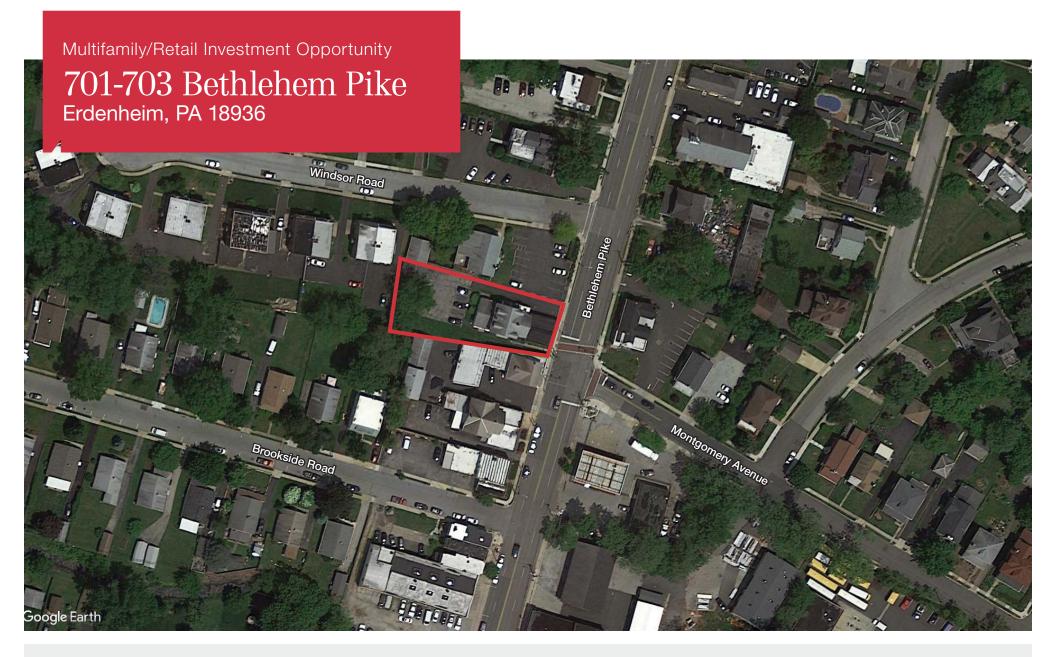

# 701-703 Bethlehem Pike Erdenheim, PA 18936

## Along Bethlehem Pike Commercial Corridor

Currently 100% Leased

List Price: \$899,000