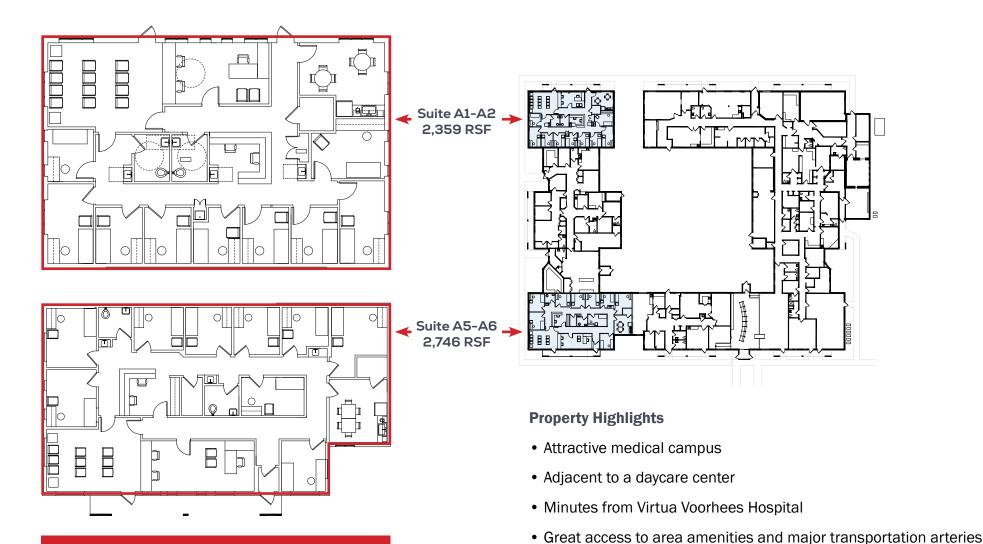

## 100 CARNIE BLVD, VOORHEES, NJ

**CONCEPT PLANS** 

## MEDICAL OFFICE SPACE AVAILABLE FOR LEASE

Click here to explore Suites A5|A6 in 3D

For more information, please contact:

Tom Hummel

**Dan Moller** 

thummel@geisrealty.com 215.568.2505 dmoller@geisrealty.com 215.701.0722