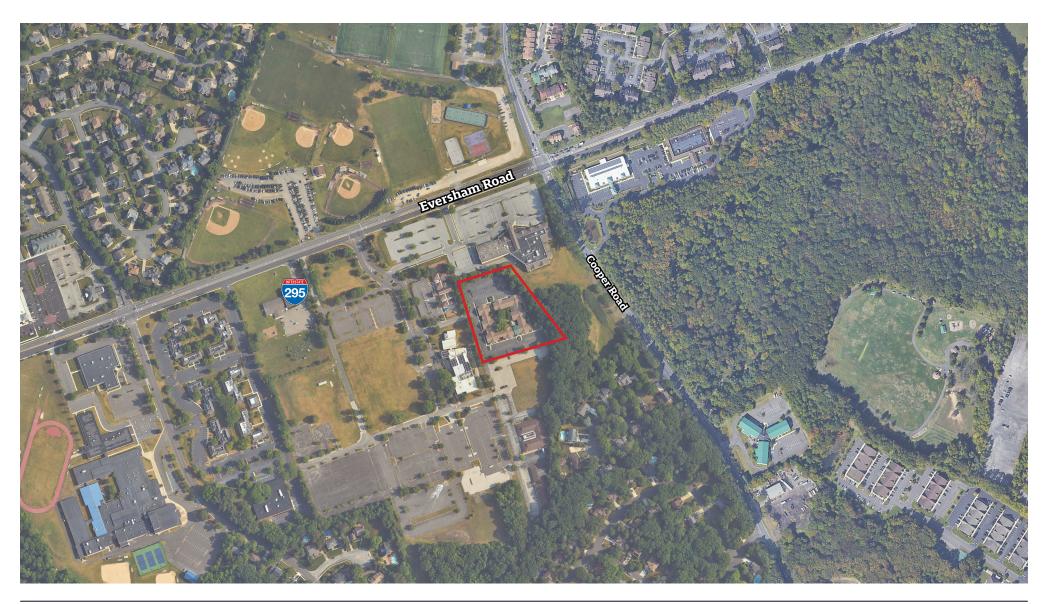

## 100 CARNIE BLVD, VOORHEES, NJ

MEDICAL OFFICE SPACE AVAILABLE FOR LEASE

For more information, please contact:

Tom Hummel

thummel@geisrealty.com 215.568.2505

Dan Moller dmoller@geisrealty.com

215.701.0722

Owned & Managed By: