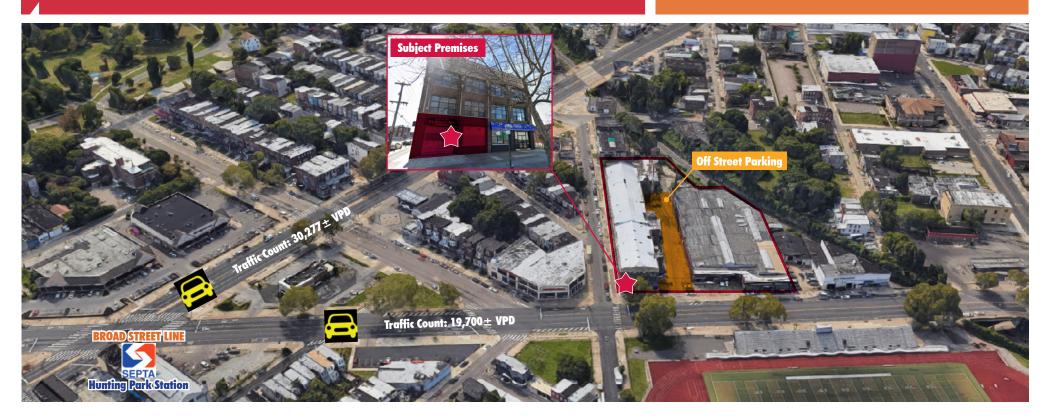

#### For Lease \$17/SF NNN ±3,622 SF Corner Retail

#### Property Overview

- Free off-street parking can be accessed via W. Hunting Park Ave & N. 16th St
- Located within a mixed use development featuring 40 apartment units
- On-site daycare

#### Location Overview

- Corner property
- Located at a signalized intersection on PA Route 13 with 19,700 average vehicles per day
- Located within a Federal Opportunity Zone
- 1.5 blocks from SEPTA's Broad Street line
- Strategically located adjacent to the intersection of Broad Street (PA Route 611) and Roosevelt Expressway (PA Route 1)
- 2 mile population: 209,771