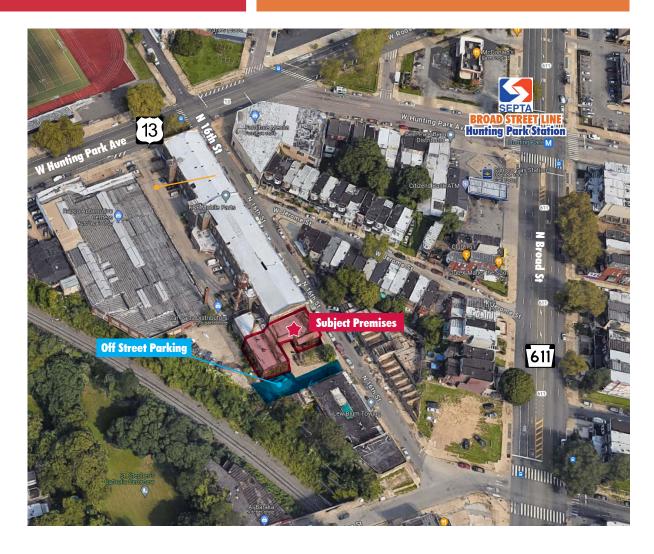

#### **Property Overview**

- <u>Free off-street parking</u> can be accessed via N. 16th St
- Located within a mixed use development featuring 40 apartment units
- On-site daycare
- Well-capitalized ownership

#### Location Overview

- Located at a signalized intersection on PA Route 13 with 19,700 average vehicles per day
- Located within a Federal Opportunity Zone
- 1.5 blocks from SEPTA's Broad Street Line
- Strategically located adjacent to the intersection of Broad Street (PA Route 611) and Roosevelt Expressway (PA Route 1)
- 2 mile population: 209,771