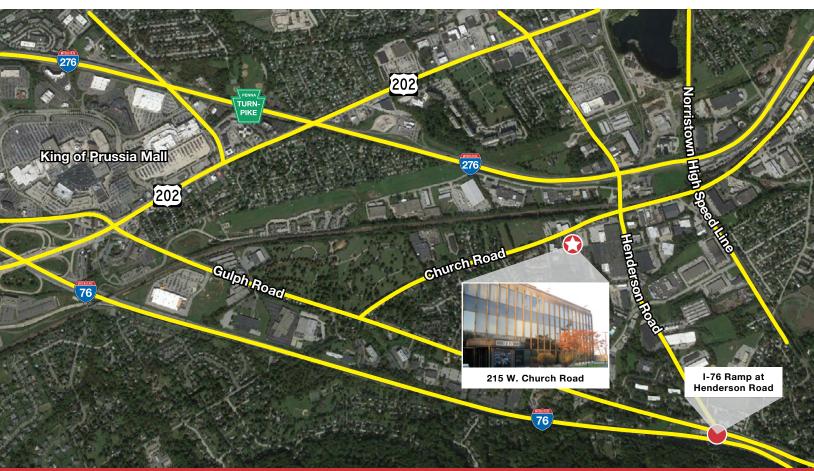

### 215 W. Church Road

King of Prussia, PA 19406

# 215 W. Church Road

King of Prussia, PA 19406

# 215 W. Church Road

King of Prussia, PA 19406

For more information or a private tour, please contact:

Paul E. Wolfson
Senior Vice President
pwolfson@geisrealty.com

996 Old Eagle School Road, Suite 1117 Wayne, PA 19087 (610) 989-0300