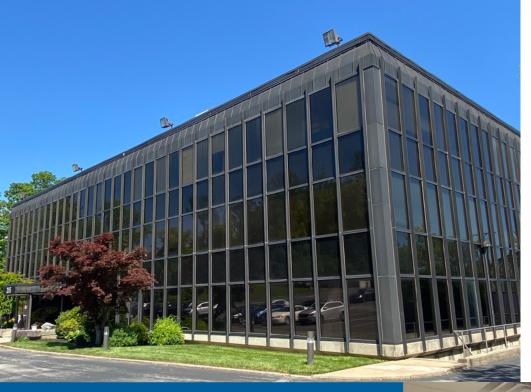

### 215 W. Church Road

King of Prussia, PA 19406

#### BEST VALUE FOR TENANTS, WE WILL NOT BE BEAT!

- 2,859 RSF available for lease
- Available direct on 12/24, but can be available sooner
- Rent negotiable

#### **Property Highlights**

- Lobby exposure
- Multiple private offices
- Flexible layout and terms
- High-end finishes
- Newly renovated restrooms
- Monument tenant signage on Church Road
- Storage space available in building
- BEST VALUE IN THE MARKETPLACE