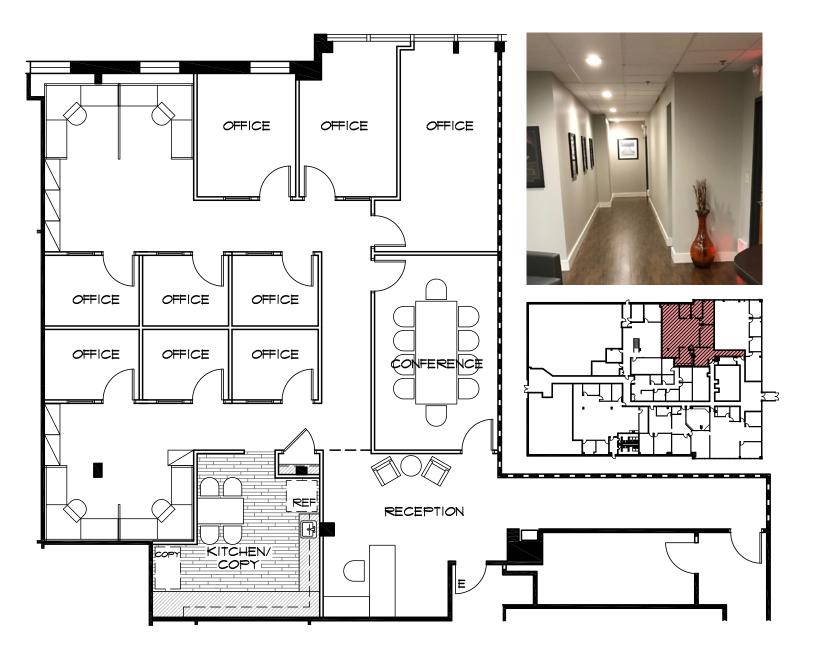

#### 2,859 RSF available on the first floor with lobby exposure

For more information or a private tour, please contact:

Paul E. Wolfson
Senior Vice President
pwolfson@geisrealty.com

996 Old Eagle School Road, Suite 1117 Wayne, PA 19087 (610) 989-0300