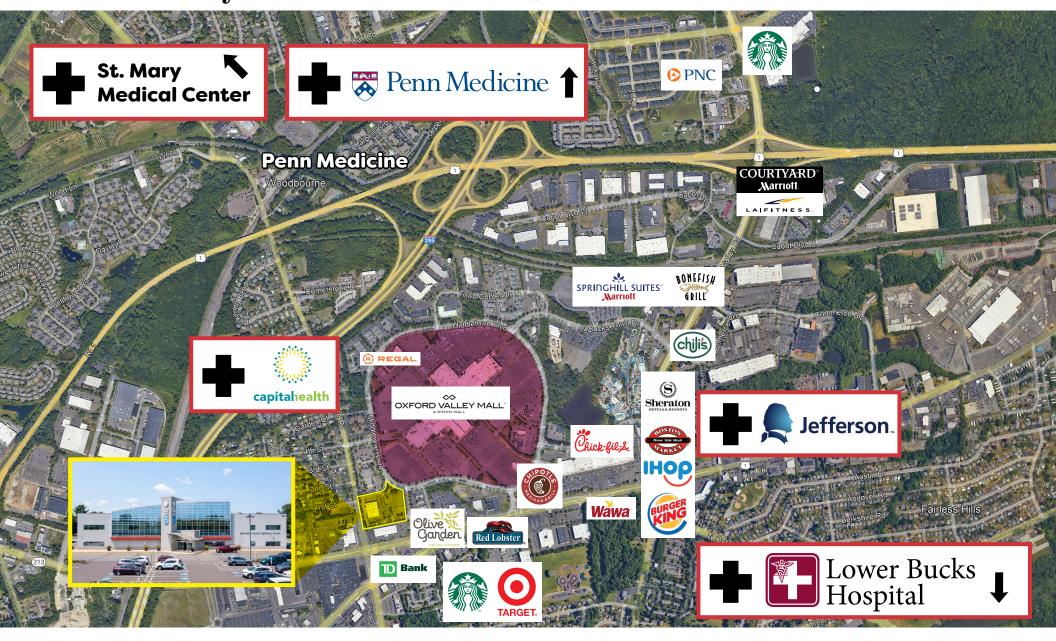

### Oxford Valley Medical Plaza

**240 Middletown Boulevard** Langhome, PA 19047

#### 240 Middletown Boulevard

Langhorne, PA 19047