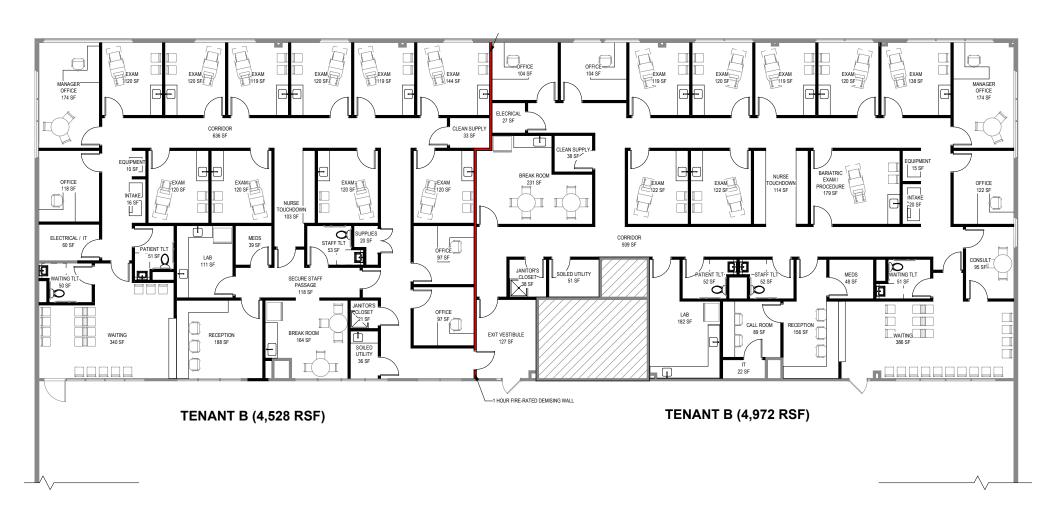

#### 240 Middletown Boulevard

Langhorne, PA 19047

Second floor, test fit, multi-tenant