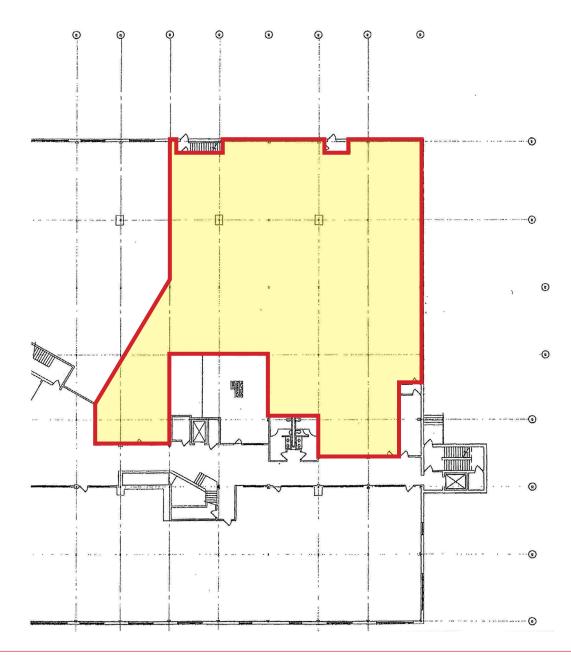

#### **Available Space**

• First floor: 1.048 RSF

• Second floor: 9,542 RSF Can be demised to 2,000 RSF

### **Property Highlights**

- Class A medical office space for lease
- Medical office building with beautiful common area & foyer finishes
- Warm shell space available on first and second floors
- ADA compliant and elevator served building
- First floor shell space is ± 1,048 RSF
- $\bullet$  Second floor shell space is  $\pm$  9,542 RSF that can be demised
- Parking ratio of 5 per 1,000 SF
- Prime location within minutes of Route 1 Bypass, I-95, and PA Turnpike
- Brand new luxury apartment development across the street

# $Oxford\ Valley\ Medical\ Plaza\ |\ {\tt {\tiny 240\ Middletown\ Boulevard}\atop Langhorne,\ PA\ 19047}}$

Suite 105: 1,048 RSF