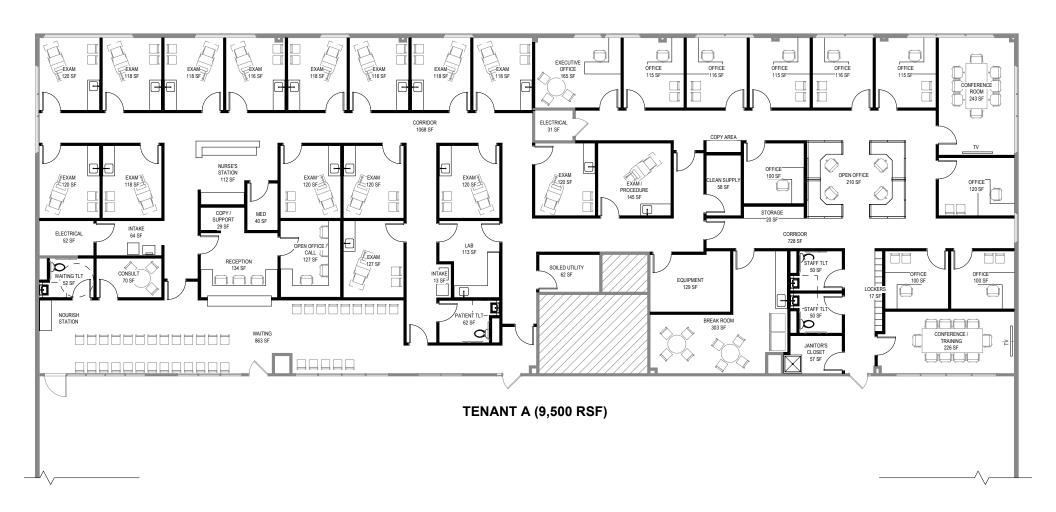

#### 240 Middletown Boulevard

Langhorne, PA 19047

Second floor, test fit, single tenant

(610) 989-0300