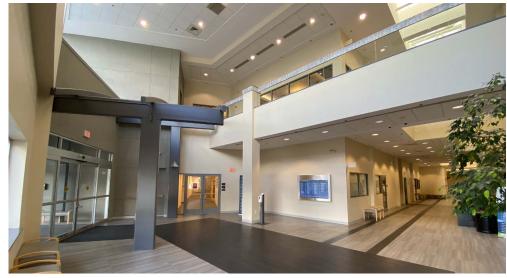

### **Property Highlights**

- Class A medical office space for lease
- Medical office building with beautiful common area & foyer finishes
- Warm shell space available on first and second floors
- ADA compliant and elevator served building
- First floor shell space is ± 1,048 RSF
- $\bullet$  Second floor shell space is  $\pm$  9,542 RSF that can be demised
- Parking ratio of 5 per 1,000 SF
- Prime location within minutes of Route 1 Bypass, I-95, and PA Turnpike
- Brand new luxury apartment development across the street