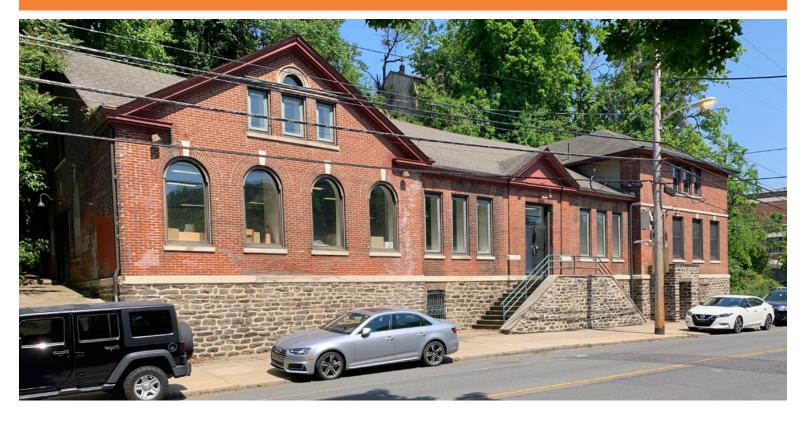

## FOR SALE OR LEASE

3759 Main Street Philadelphia (Manayunk), PA 19127

## 8,000 SF± BUILDING

- Outstanding curb appeal and branding opportunity, plus walkable to Main Street amenities
- Loading: 1 truck height loading door
- Ceiling Height: 12' clear
- Traffic Count: 26,500 VPD at Main Street & Ridge Avenue
- Lot Size: 12,420 sf
- Year Built: 1890