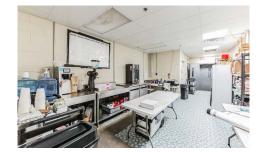

#### **Property Highlights**

- Located within the Franklin Commons in Phoenixville. The property boasts an eclectic sculpted garden, landscaped outdoor ceremony courtyard, and Franklin Hall which can hold up to 650 guests.
- 1,890 RSF commercial kitchen with 632 RSF office above. An additional 137 RSF office/storage room can be included.
- Directly next to loading dock access with overhead coverage.