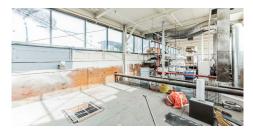

#### **Property Highlights**

- Located within the Franklin Commons in Phoenixville. The property boasts an eclectic sculpted garden, landscaped outdoor ceremony courtyard, and Franklin Hall which can hold up to 650 guests.
- 1,890 RSF commercial kitchen with 632 RSF office above. An additional 137 RSF office/storage room can be included.
- Directly next to loading dock access with overhead coverage.

- Kitchen includes the following equipment:
  - Walk-in freezer/refrigerator
  - 4 burner range with commercial exhaust hood and fire suppression
  - Ceiling rack
  - Two hand sinks
  - One 3 compartment sink
  - Commercial ice machine
  - Two under counter metal storage tables

#### **Photos**

Nick Branton nbranton@geisrealty.com

www.geisrealty.com (610) 989-0300 No warranty or representation, express or implied, is made as to the accuracy of the information contained herein, and the same is submitted subject to errors, omissions, change of price, rental or other conditions, prior sale, lease or financing, or withdrawal without notice, and of any special listing conditions imposed by our principals no warranties or representations are made as to the condition of the property or any hazards contained therein are any to be implied.