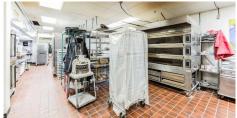

#### **Property Highlights**

- Located within the Franklin Commons in Phoenixville. The property boasts an eclectic sculpted garden, landscaped outdoor ceremony courtyard, and Franklin Hall which can hold up to 650 guests.
- 1,890 RSF commercial kitchen with 632 RSF office above. An additional 137 RSF office/storage room can be included.
- Directly next to loading dock access with overhead coverage.

- Kitchen includes the following equipment:
  - Walk-in freezer/refrigerator
  - 4 burner range with commercial exhaust hood and fire suppression
  - Ceiling rack
  - Two hand sinks
  - One 3 compartment sink
  - Commercial ice machine
  - Two under counter metal storage tables