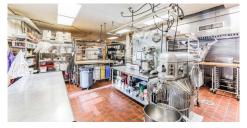

- Kitchen includes the following equipment:
  - Walk-in freezer/refrigerator
  - 4 burner range with commercial exhaust hood and fire suppression
  - Ceiling rack
  - Two hand sinks
  - One 3 compartment sink
  - Commercial ice machine
  - Two under counter metal storage tables

#### **Photos**

Nick Branton nbranton@geisrealty.com

www.geisrealty.com (610) 989-0300 No warranty or representation, express or implied, is made as to the accuracy of the information contained herein, and the same is submitted subject to errors, omissions, change of price, rental or other conditions, prior sale, lease or financing, or withdrawal without notice, and of any special listing conditions imposed by our principals no warranties or representations are made as to the condition of the property or any hazards contained therein are any to be implied.