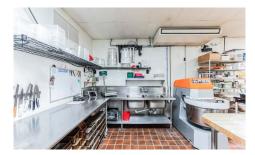

#### **Property Highlights**

- Located within the Franklin Commons in Phoenixville. The property boasts an eclectic sculpted garden, landscaped outdoor ceremony courtyard, and Franklin Hall which can hold up to 650 guests.
- 1,890 RSF commercial kitchen with 632 RSF office above. An additional 137 RSF office/storage room can be included.
- Directly next to loading dock access with overhead coverage.

- Kitchen includes the following equipment:
  - Walk-in freezer/refrigerator
  - 4 burner range with commercial exhaust hood and fire suppression
  - Ceiling rack
  - Two hand sinks
  - One 3 compartment sink
  - Commercial ice machine
  - Two under counter metal storage tables