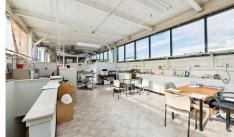

#### **Property Highlights**

- Located within the Franklin Commons in Phoenixville. The property boasts an eclectic sculpted garden, landscaped outdoor ceremony courtyard, and Franklin Hall which can hold up to 650 guests.
- 1,890 RSF commercial kitchen with 632 RSF office above. An additional 137 RSF office/storage room can be included.
- Directly next to loading dock access with overhead coverage.