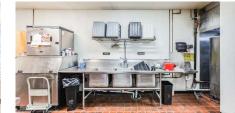

- Kitchen includes the following equipment:
  - Walk-in freezer/refrigerator
  - 4 burner range with commercial exhaust hood and fire suppression
  - Ceiling rack
  - Two hand sinks
  - One 3 compartment sink
  - Commercial ice machine
  - Two under counter metal storage tables