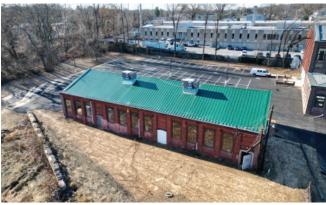

#### **Property Highlights**

- 2 free-standing buildings within mixed use apartment development
- Abundant free off-street parking
- Built-in customer base from recently developed 69-unit apartment building
- Well-capitalized ownership offering vanilla shell delivery with brand new systems

#### **Location Highlights**

- Adjacent to 69 unit apartment building, swim club, office building and residential neighborhood across the street
- 11,745 households within 1 mile radius
- 5th most populace county in Pennsylvania with 25 colleges & universities
- Short distance to Penn Street Station (SEPTA trolley line)
  & Clifton Aldan Station (SEPTA regional rail line)