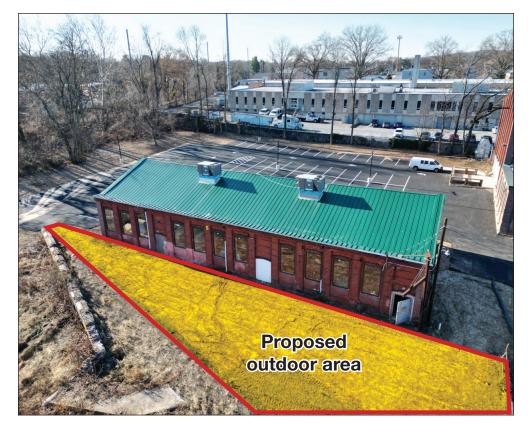

#### 500B E. Broadway Avenue

- 6.079 SF
- \$20 / SF + NNN
- Outdoor space available

#### 500B E. Broadway Avenue

- Vanilla shell delivery
- Sprinklered building
- New HVAC
- Outdoor space available
- New windows throughout to provide dramatic natural light

6,079 SF Available for Lease \$20.00/SF + NNN