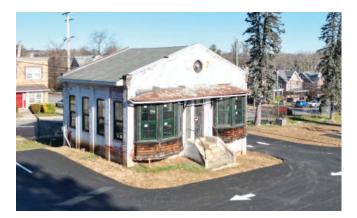

#### 500D E. Broadway Avenue

- 855 SF
- \$23 / SF + NNN

#### 500D E. Broadway Avenue

- Unique opportunity to occupy a 855 SF freestanding building
- Distinguishable street presence to service residents, commuters, professionals, and swim club visitors
- Vanilla shell delivery
- Lower level storage
- 4 sides of windows provide dramatic natural light

855 SF Available for Lease

\$23.00/SF + NNN