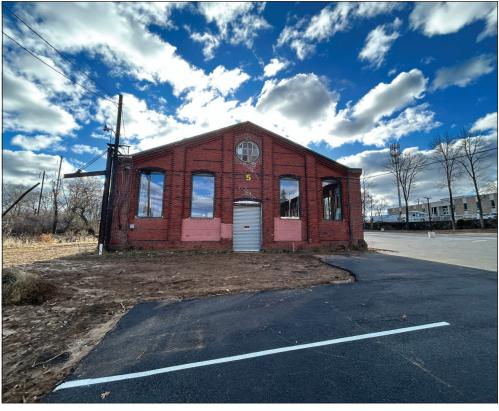

#### 500B E. Broadway Avenue

- 6.079 SF
- \$20 / SF + NNN
- Outdoor space available

#### 500B E. Broadway Avenue

- Vanilla shell delivery
- Sprinklered building
- New HVAC
- Outdoor space available
- New windows throughout to provide dramatic natural light

6,079 SF Available for Lease \$20.00/SF + NNN