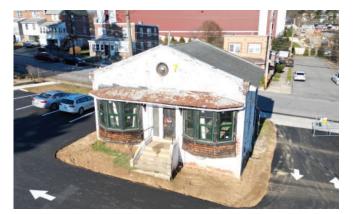

#### 500B E. Broadway Avenue

- 6.079 SF
- \$20 / SF + NNN
- Outdoor space available

#### 500B E. Broadway Avenue

- Vanilla shell delivery
- Sprinklered building
- New HVAC
- Outdoor space available
- New windows throughout to provide dramatic natural light

6,079 SF Available for Lease \$20.00/SF + NNN