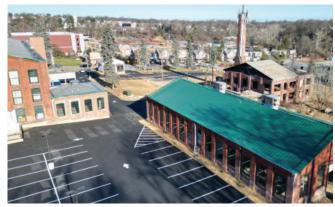

#### 500B E. Broadway Avenue

- 6.079 SF
- \$20 / SF + NNN
- Outdoor space available

#### 500B E. Broadway Avenue

- Vanilla shell delivery
- Sprinklered building
- New HVAC
- Outdoor space available
- New windows throughout to provide dramatic natural light

6,079 SF Available for Lease \$20.00/SF + NNN