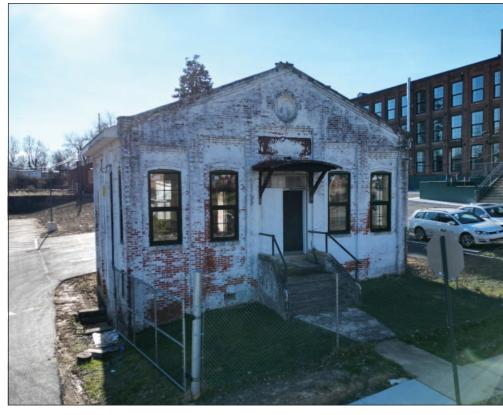

## **500 E. Broadway Avenue** Clifton Heights, PA 19018

#### **Property Highlights**

- 2 free-standing buildings within mixed use apartment development
- Abundant free off-street parking
- Built-in customer base from recently developed 69-unit apartment building
- Well-capitalized ownership offering vanilla shell delivery with brand new systems

#### 500 E. Broadway Avenue

Clifton Heights, PA 19018

# **500 E. Broadway Avenue** Clifton Heights, PA 19018