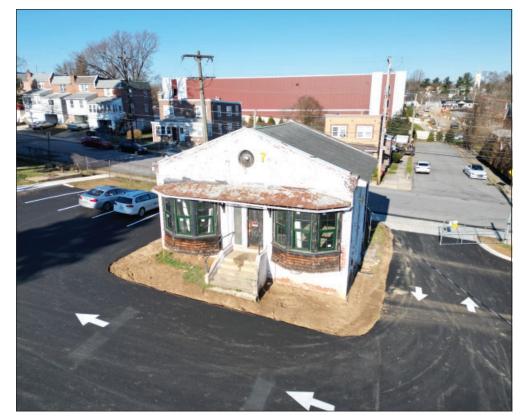

#### 500D E. Broadway Avenue

- 855 SF
- \$23 / SF + NNN

#### 500D E. Broadway Avenue

- Unique opportunity to occupy a 855 SF freestanding building
- Distinguishable street presence to service residents, commuters, professionals, and swim club visitors
- Vanilla shell delivery
- Lower level storage
- 4 sides of windows provide dramatic natural light