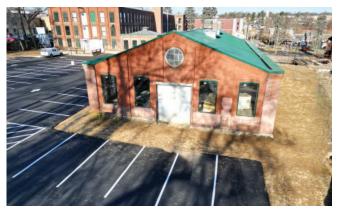

#### 500D E. Broadway Avenue

- 855 SF
- \$23 / SF + NNN

#### 500D E. Broadway Avenue

- Unique opportunity to occupy a 855 SF freestanding building
- Distinguishable street presence to service residents, commuters, professionals, and swim club visitors
- Vanilla shell delivery
- Lower level storage
- 4 sides of windows provide dramatic natural light

855 SF Available for Lease

\$23.00/SF + NNN