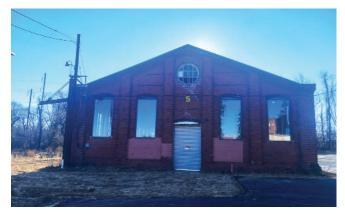

#### 500B E. Broadway Avenue

- 6.079 SF
- \$20 / SF + NNN
- Outdoor space available

#### 500B E. Broadway Avenue

- Vanilla shell delivery
- Sprinklered building
- New HVAC
- Outdoor space available
- New windows throughout to provide dramatic natural light

6,079 SF Available for Lease \$20.00/SF + NNN