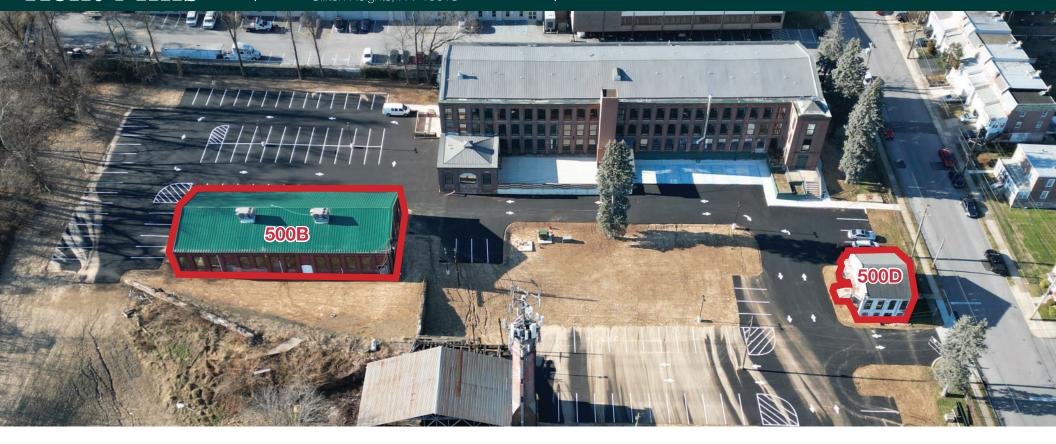

#### 500B E. Broadway Avenue

- 6.079 SF
- \$20 / SF + NNN
- Outdoor space available

#### 500D E. Broadway Avenue

- 855 SF
- \$23 / SF + NNN

#### **Property Highlights**

- 2 free-standing buildings within mixed use apartment development
- Abundant free off-street parking
- Built-in customer base from recently developed 69-unit apartment building
- Well-capitalized ownership offering vanilla shell delivery with brand new systems

#### **Location Highlights**

- Adjacent to 69 unit apartment building, swim club, office building and residential neighborhood across the street
- 11,745 households within 1 mile radius
- 5th most populace county in Pennsylvania with 25 colleges & universities
- Short distance to Penn Street Station (SEPTA trolley line)
  & Clifton Aldan Station (SEPTA regional rail line)