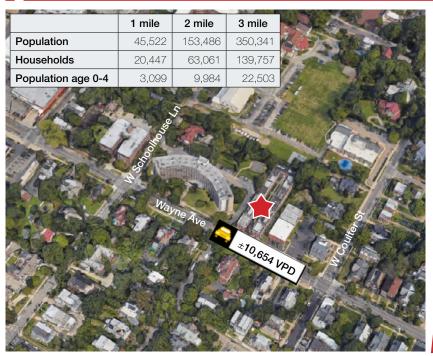

For more information:

Karl Schwemlein karls@geisrealty.com 215 253 5530

Duane Morris Plaza 30 South 17th Street, Suite 210 Philadelphia, PA 19103 Phone: 215 568 7222 Fax: 215 568 5043

- High density area
- Adjacent to 133 unit senior living facility
- 20,447 households within 1 mile radius
- Approximately 10,654 average vehicles per day
- Serviced by SEPTA bus routes 53 & K with stops at:
- Broad Street Line via Hunting Park Station & Erie Station
- Market Frankford Line via Arrott Transportation Center
- Wayne Junction Station (Regional Rail)
- East Falls Station (Regional Rail)
- Queen Lane Station (Regional Rail)
- Over 1,100 residential units under construction nearby with an additional 400 proposed