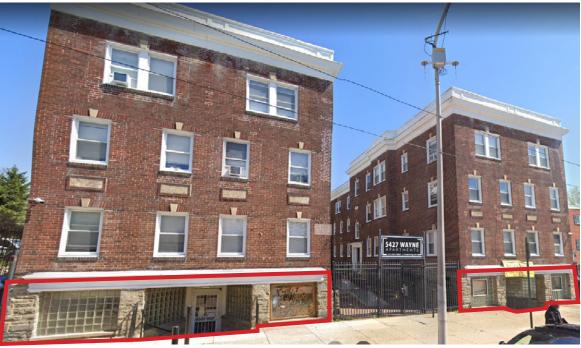

## 5427 Wayne Avenue Philadelphia, PA 19144

## For Lease

2 ground floor retail units (±1,000 SF each)

- 2 ground floor retail units located within a 72 unit apartment complex
- Approximately 30' of frontage per unit
- By-right zoning for Group Child Care
- Efficient layouts with private restrooms
- Ample non-metered street parking