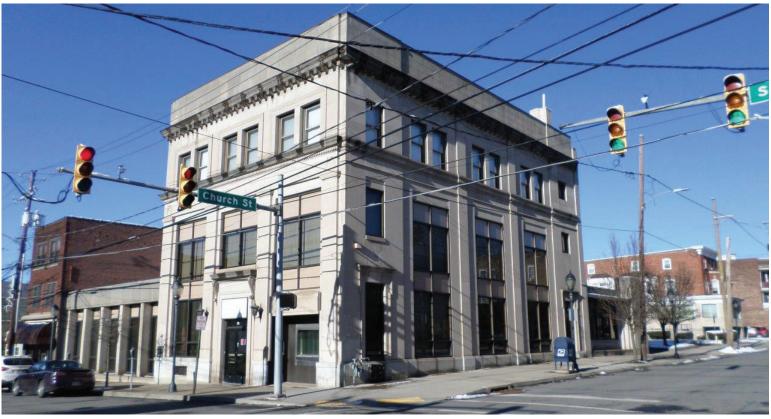

## FOR SALE - Former Bank Branch

- 6,872 square feet (finished 1st floor)
- Additional unfinished square feet on smaller 2nd and 3rd floors
- 0.42 acres
- 12 parking spaces on site
- Zoning: C-2 Central Business District

### Photos

For more information, please contact:

Mike Detter | SIOR mdetter@geisrealty.com (570) 468-8810

200 Abington Executive Park | Suite 202 | Clarks Summit, PA 18411 996 Old Eagle School Road | Suite 1117 | Wayne, PA 19087 www.geisrealty.com