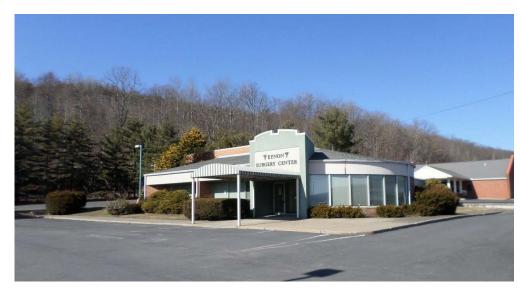

## 681 Scranton-Carbondale Hwy Eynon, PA 18403

Medical Office Building & Surgery Center

#### Highlights

- 5,952 square feet.
- 1.37 acres
- 200 feet of frontage on high-traffic Route 6 / Scranton-Carbondale Highway.

- 72 parking spaces.
- Zoning C-2: General Commercial (Archbald Borough).
- Includes 3 exam rooms, 3 procedure rooms, recovery area,
  5 private offices, 4 restrooms, lab area, waiting room, reception area, break room, and storage rooms.