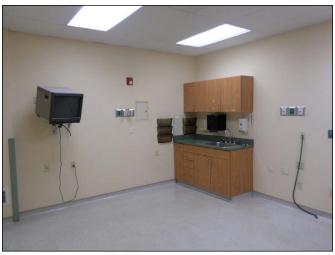

#### Highlights

- 5,952 square feet.
- 1.37 acres
- 200 feet of frontage on high-traffic Route 6 / Scranton-Carbondale Highway.

- 72 parking spaces.
- Zoning C-2: General Commercial (Archbald Borough).
- Includes 3 exam rooms, 3 procedure rooms, recovery area,
  5 private offices, 4 restrooms, lab area, waiting room, reception area, break room, and storage rooms.