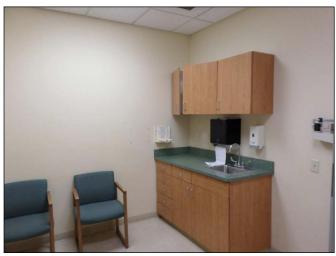

#### Highlights

- 5,952 square feet.
- 1.37 acres
- 200 feet of frontage on high-traffic Route 6 / Scranton-Carbondale Highway.

- 72 parking spaces.
- Zoning C-2: General Commercial (Archbald Borough).
- Includes 3 exam rooms, 3 procedure rooms, recovery area,
  5 private offices, 4 restrooms, lab area, waiting room, reception area, break room, and storage rooms.