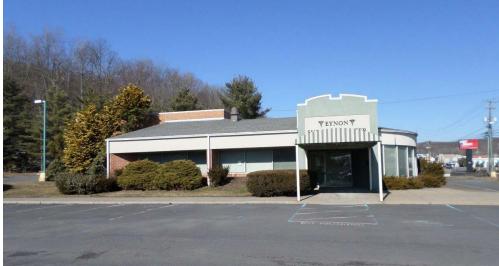

## 681 Scranton-Carbondale Hwy Eynon, PA 18403

Medical Office Building & Surgery Center

#### Highlights

- 5,952 square feet.
- 1.37 acres
- 200 feet of frontage on high-traffic Route 6 / Scranton-Carbondale Highway.

- 72 parking spaces.
- Zoning C-2: General Commercial (Archbald Borough).
- Includes 3 exam rooms, 3 procedure rooms, recovery area,
  5 private offices, 4 restrooms, lab area, waiting room, reception area, break room, and storage rooms.