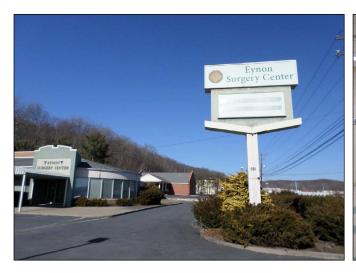

## 681 Scranton-Carbondale Hwy Eynon, PA 18403

Medical Office Building & Surgery Center

#### Highlights

- 5,952 square feet.
- 1.37 acres
- 200 feet of frontage on high-traffic Route 6 / Scranton-Carbondale Highway.

- 72 parking spaces.
- Zoning C-2: General Commercial (Archbald Borough).
- Includes 3 exam rooms, 3 procedure rooms, recovery area,
  5 private offices, 4 restrooms, lab area, waiting room, reception area, break room, and storage rooms.