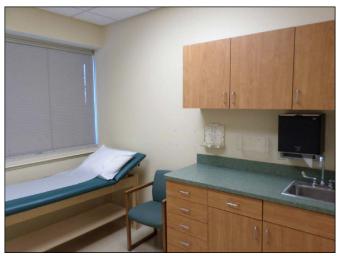

#### Highlights

- 5,952 square feet.
- 1.37 acres
- 200 feet of frontage on high-traffic Route 6 / Scranton-Carbondale Highway.

- 72 parking spaces.
- Zoning C-2: General Commercial (Archbald Borough).
- Includes 3 exam rooms, 3 procedure rooms, recovery area,
  5 private offices, 4 restrooms, lab area, waiting room, reception area, break room, and storage rooms.