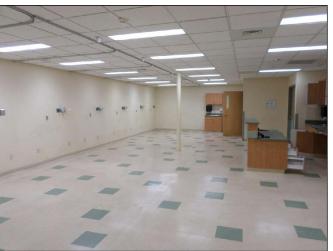

#### Highlights

- 5,952 square feet.
- 1.37 acres
- 200 feet of frontage on high-traffic Route 6 / Scranton-Carbondale Highway.

- 72 parking spaces.
- Zoning C-2: General Commercial (Archbald Borough).
- Includes 3 exam rooms, 3 procedure rooms, recovery area,
  5 private offices, 4 restrooms, lab area, waiting room, reception area, break room, and storage rooms.