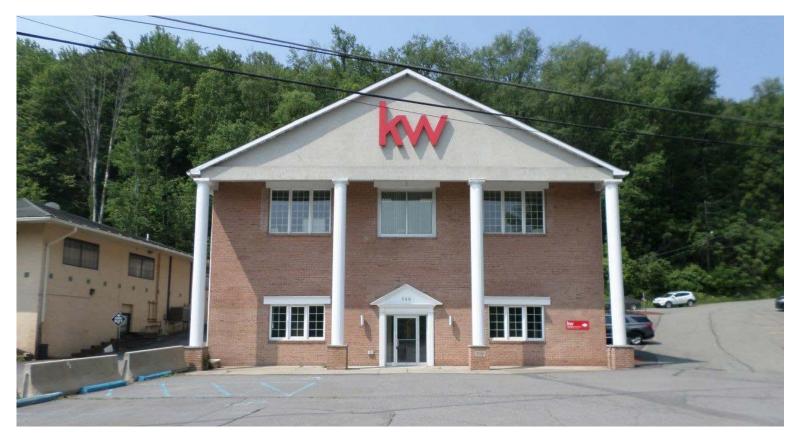

### 749 Northern Boulevard Clarks Summit, PA 18411

# For Lease - Remodeled Office Space

#### **Property Features**

- Zoning: C-1. General Commercial
- Parking: 4 spaces per 1,000 SF
- Excellent location on Northern Blvd (Routes 6 & 11) at the entrance to both I-81 and PA Turnpike 476.

This office space has been completely renovated with new LED lighting, windows, ceiling tiles, paint, restrooms, and HVAC systems. It includes the existing layout with tenant's choice of carpet. Landlord may be willing to amortize additional build-out to tenant's specifications into the lease term.