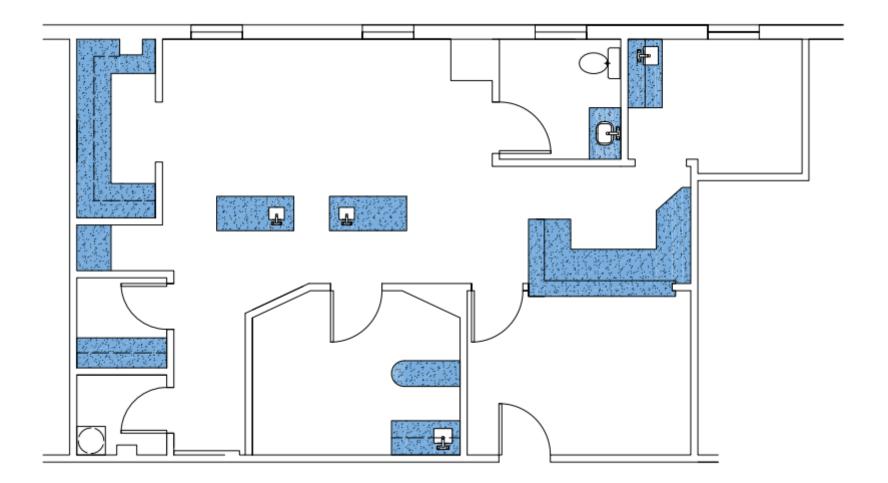

#### Suite 303: 1,413 RSF

- 4 exam rooms with the potential to make a 5th or an office
- Waiting room with receptionist area
- In-suite restroom

Nick Branton nbranton@geisrealty.com www.geisrealty.com (610) 989-0300