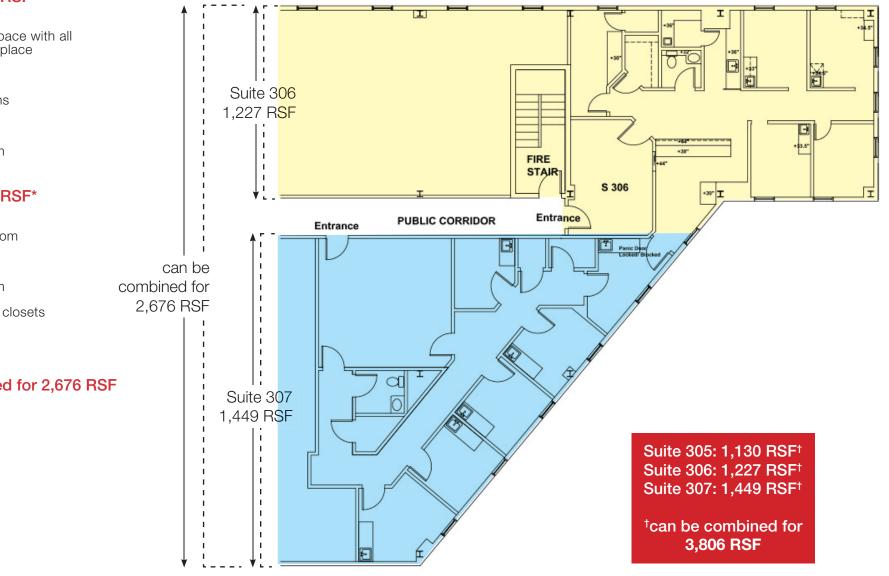

Suite 305: 1,130 RSF

Nick Branton nbranton@geisrealty.com www.geisrealty.com (610) 989-0300

#### Suite 306: 1,227 RSF\*

- Former dental space with all infrastructure in place
- 4 operatories
- 2 nurse's stations
- 1 private office
- In-suite restroom

#### Suite 307: 1,449 RSF\*

- Large waiting room
- 6 exam rooms
- In-suite restroom
- Multiple storage closets

#### \*can be combined for 2,676 RSF

Nick Branton nbranton@geisrealty.com www.geisrealty.com (610) 989-0300

Nick Branton nbranton@geisrealty.com

www.geisrealty.com (610) 989-0300