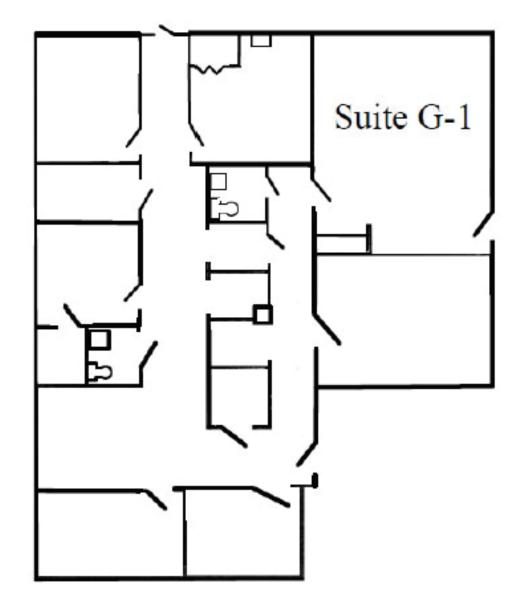

#### Suite G-1: 1,809 RSF

- Ground floor
- Negotiable
- Large waiting room
- Nurse's training room
- 5 exam rooms
- 2 nurse's stations
- 1 break room
- In-suite restrooms

Nick Branton nbranton@geisrealty.com