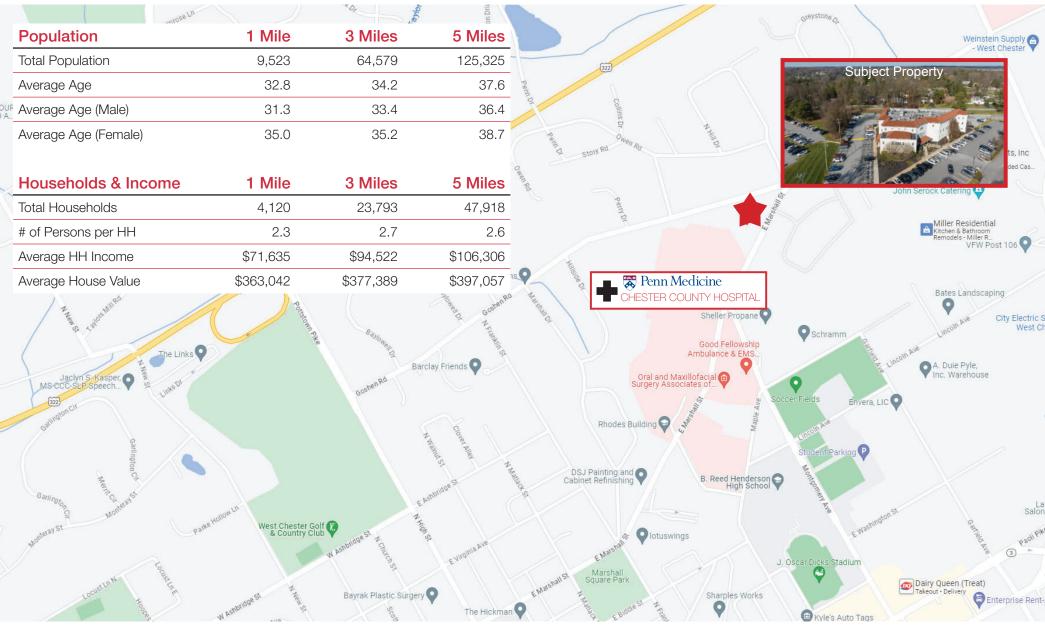

# North Hills Medical Office Building

**795 E Marshall Street** West Chester, PA 19380