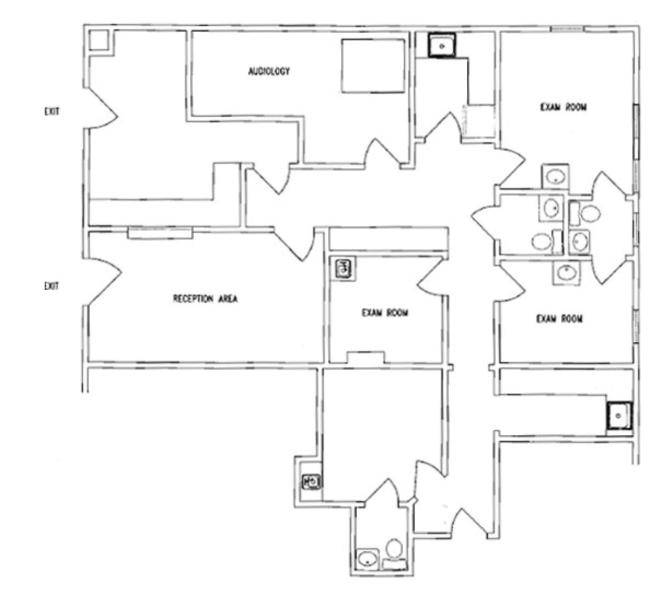

#### Suite G-1: 1,809 RSF

- Ground floor
- Negotiable
- Large waiting room
- Nurse's training room
- 5 exam rooms
- 2 nurse's stations
- 1 break room
- In-suite restrooms

Nick Branton nbranton@geisrealty.com