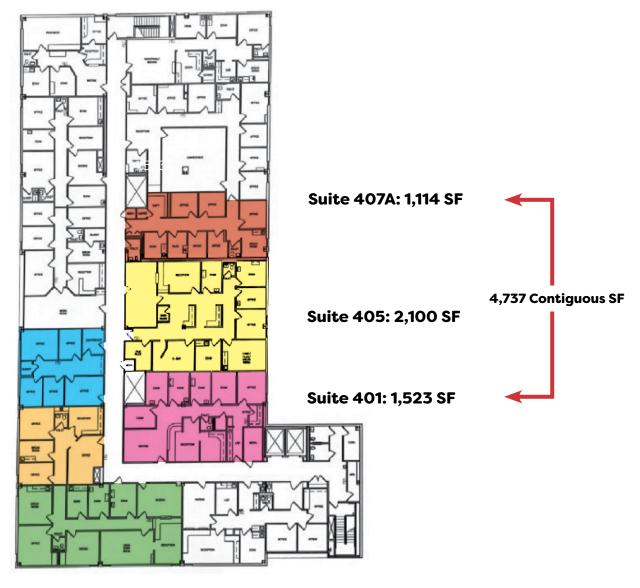

#### Franciscan Medical Building

1205 Langhorne Newtown Road Langhorne, PA 19047

| Suite | Size (SF) | Contiguous |
|-------|-----------|------------|
| 104   | 1,488     | 7 700      |
| 106   | 1,834     | 3,322      |
| 215A  | 2,002     |            |
| 308   | 2,160     | 3,453      |
| 310   | 1,293     | 3,455      |
| 307   | 1,482     | 7 264      |
| 309   | 1,782     | 3,264      |
| 402   | 1,745     |            |
| 403   | 873       | 3,491      |
| 404   | 875       |            |
| 401   | 1,523     |            |
| 405   | 2,100     | 4,737      |
| 407A  | 1,114     |            |

### Medical Office Campus For Lease in Langhorne, PA

Franciscan Medical Building
1205 Langhorne Newtown Road

### Medical Office Campus For Lease in Langhorne, PA

Franciscan Medical Building 1205 Langhorne Newtown Road

**Fourth Floor** 

Vice President (610) 975-4297 mbraendel@geisrealty.com