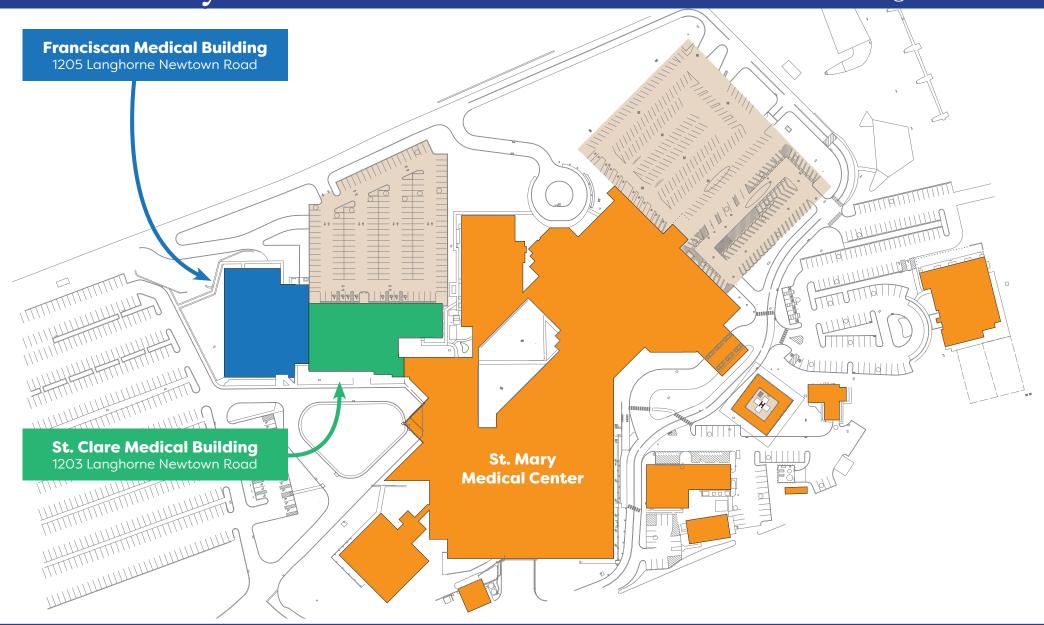

#### Franciscan Medical Building

1205 Langhorne Newtown Road Langhorne, PA 19047

| Suite | Size (SF) | Contiguous |
|-------|-----------|------------|
| 104   | 1,488     | 7 700      |
| 106   | 1,834     | 3,322      |
| 215A  | 2,002     |            |
| 308   | 2,160     | 3,453      |
| 310   | 1,293     | 3,455      |
| 307   | 1,482     | 7 264      |
| 309   | 1,782     | 3,264      |
| 402   | 1,745     |            |
| 403   | 873       | 3,491      |
| 404   | 875       |            |
| 401   | 1,523     |            |
| 405   | 2,100     | 4,737      |
| 407A  | 1,114     |            |

#### St. Clare Medical Building

1203 Langhorne Newtown Road Langhorne, PA 19047

| Suite        | Size (SF) |
|--------------|-----------|
| Ground Floor | 6,473     |
| 125          | 5,421     |
| 138          | 4,607     |
| 234          | 2.561     |