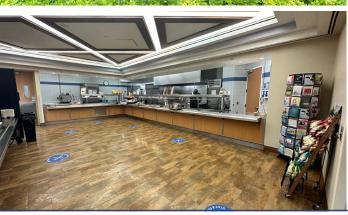

#### **Property Highlights:**

- Premiere on campus "Class A" medical office space
- Suites available between 873 to 6,473 square feet.
- On-site building maintenance and property management
- Two food service facilities on campus; the main cafeteria and bistro located on the first floor of the main hospital
- Full-service pharmacy on the first floor of the main hospital
- Public transit available at the entrance of the hospital
- Abundant on-site parking, including a covered four-story parking garage
- Upgrades to medical office building common areas and parking garage are in process