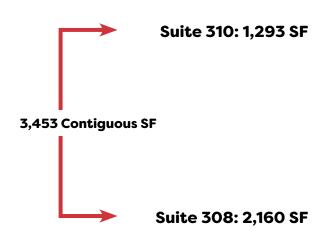

#### Franciscan Medical Building

1205 Langhorne Newtown Road Langhorne, PA 19047

| Suite | Size (SF) | Contiguous |
|-------|-----------|------------|
| 104   | 1,488     | 7 700      |
| 106   | 1,834     | 3,322      |
| 215A  | 2,002     |            |
| 308   | 2,160     | 3,453      |
| 310   | 1,293     | 3,455      |
| 307   | 1,482     | 7 264      |
| 309   | 1,782     | 3,264      |
| 402   | 1,745     |            |
| 403   | 873       | 3,491      |
| 404   | 875       |            |
| 401   | 1,523     |            |
| 405   | 2,100     | 4,737      |
| 407A  | 1,114     |            |