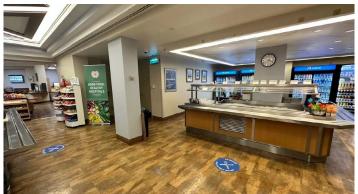

#### **Property Highlights:**

- Premiere on campus "Class A" medical office space
- Suites available between 873 to 6,473 square feet.
- On-site building maintenance and property management
- Two food service facilities on campus; the main cafeteria and bistro located on the first floor of the main hospital
- Full-service pharmacy on the first floor of the main hospital
- Public transit available at the entrance of the hospital
- Abundant on-site parking, including a covered four-story parking garage
- Upgrades to medical office building common areas and parking garage are in process