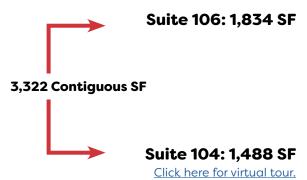

#### Franciscan Medical Building

1205 Langhorne Newtown Road Langhorne, PA 19047

| Suite | Size (SF) | Contiguous |
|-------|-----------|------------|
| 104   | 1,488     | 7 700      |
| 106   | 1,834     | 3,322      |
| 215A  | 2,002     |            |
| 308   | 2,160     | 3,453      |
| 310   | 1,293     | 3,455      |
| 307   | 1,482     | 7 264      |
| 309   | 1,782     | 3,264      |
| 402   | 1,745     |            |
| 403   | 873       | 3,491      |
| 404   | 875       |            |
| 401   | 1,523     |            |
| 405   | 2,100     | 4,737      |
| 407A  | 1,114     |            |

Contiguous Space

Scan here to start your virtual tour.