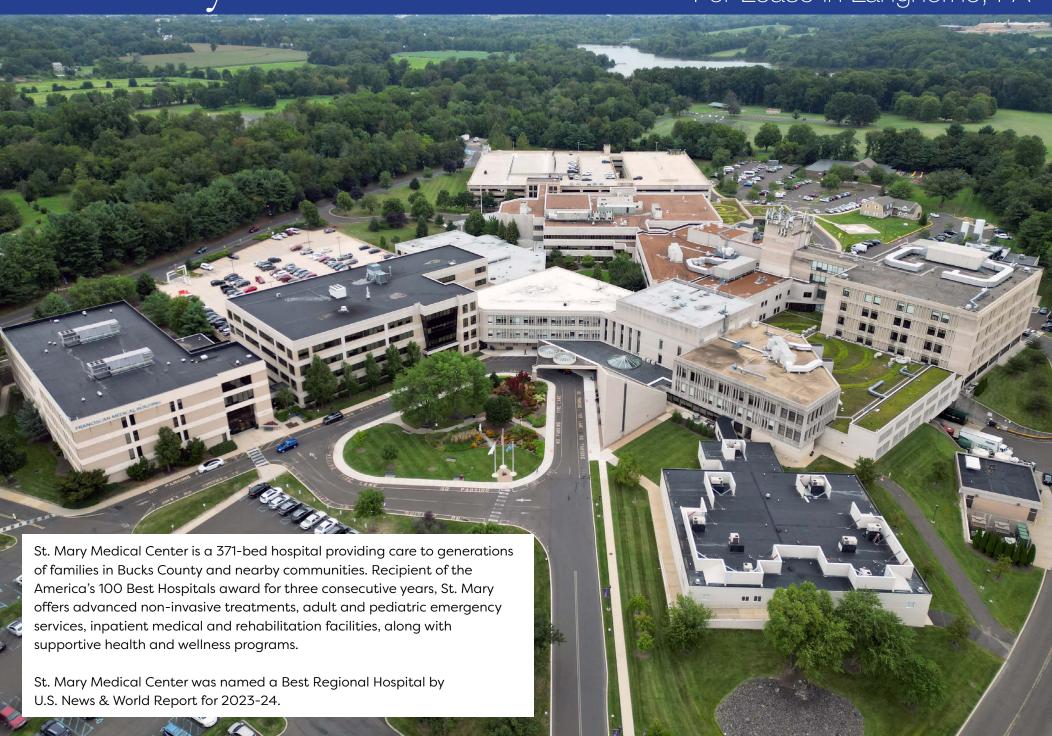

#### **Property Highlights:**

- Premiere on campus "Class A" medical office space
- Suites available between 873 to 6,473 square feet.
- On-site building maintenance and property management
- Two food service facilities on campus; the main cafeteria and bistro located on the first floor of the main hospital
- Full-service pharmacy on the first floor of the main hospital
- Public transit available at the entrance of the hospital
- Abundant on-site parking, including a covered four-story parking garage
- Upgrades to medical office building common areas and parking garage are in process