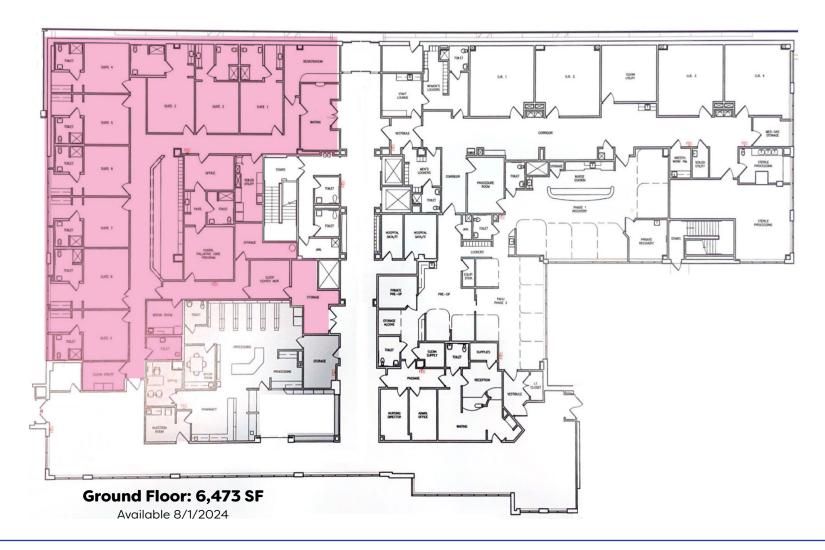

#### St. Clare Medical Building

1203 Langhorne Newtown Road Langhorne, PA 19047

| Suite        | Size (SF) |
|--------------|-----------|
| Ground Floor | 6,473     |
| 125          | 5,421     |
| 138          | 4,607     |
| 234          | 2.561     |

#### **Dana Wilber**

Senior Associate (215) 701-3266 dwilber@geisrealty.com

**St. Clare Medical Building** 1203 Langhorne Newtown Road

#### **Ground Floor**