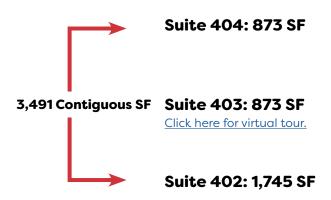

#### Franciscan Medical Building

1205 Langhorne Newtown Road Langhorne, PA 19047

| Suite | Size (SF) | Contiguous |
|-------|-----------|------------|
| 104   | 1,488     | 7 700      |
| 106   | 1,834     | 3,322      |
| 215A  | 2,002     |            |
| 308   | 2,160     | 3,453      |
| 310   | 1,293     | 3,455      |
| 307   | 1,482     | 7 264      |
| 309   | 1,782     | 3,264      |
| 402   | 1,745     |            |
| 403   | 873       | 3,491      |
| 404   | 875       |            |
| 401   | 1,523     |            |
| 405   | 2,100     | 4,737      |
| 407A  | 1,114     |            |