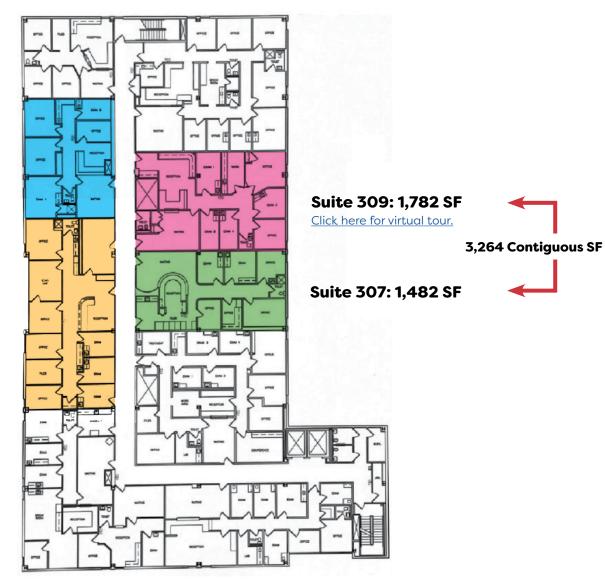

#### Franciscan Medical Building

1205 Langhorne Newtown Road Langhorne, PA 19047

| Suite | Size (SF) | Contiguous |
|-------|-----------|------------|
| 104   | 1,488     | 7 700      |
| 106   | 1,834     | 3,322      |
| 215A  | 2,002     |            |
| 308   | 2,160     | 3,453      |
| 310   | 1,293     | 3,455      |
| 307   | 1,482     | 7 264      |
| 309   | 1,782     | 3,264      |
| 402   | 1,745     |            |
| 403   | 873       | 3,491      |
| 404   | 875       |            |
| 401   | 1,523     |            |
| 405   | 2,100     | 4,737      |
| 407A  | 1,114     |            |