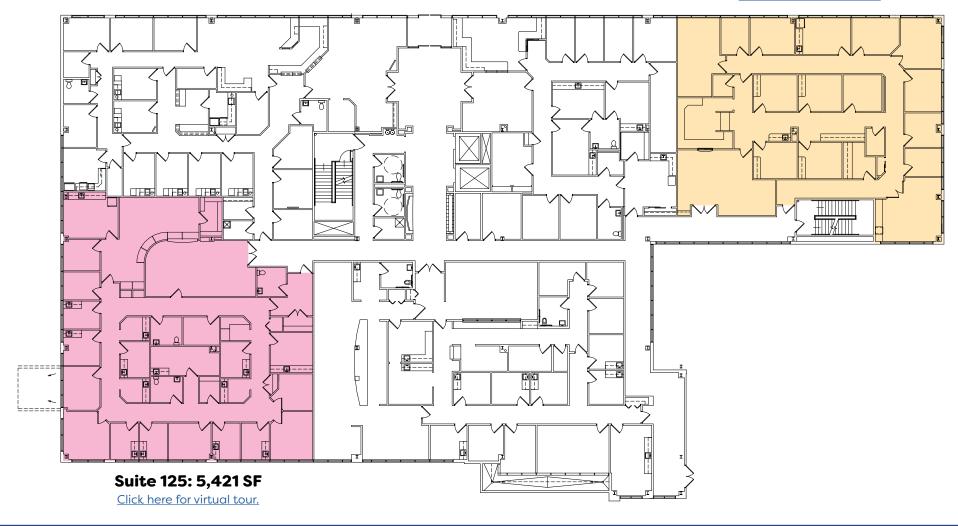

#### St. Clare Medical Building

1203 Langhorne Newtown Road Langhorne, PA 19047

| Suite        | Size (SF) |
|--------------|-----------|
| Ground Floor | 6,473     |
| 125          | 5,421     |
| 138          | 4,607     |
| 234          | 2.561     |

#### **Dana Wilber**

Senior Associate (215) 701-3266 dwilber@geisrealty.com

Medical Office Campus For Lease in Langhorne, PA

**St. Clare Medical Building** 1203 Langhorne Newtown Road

#### **First Floor**

Suite 138: 4,607 SF

Click here for virtual tour.